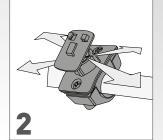

### interphone smiphone5

Mounting system. Screw it onto the handlebar.

Thread power or earphone cables through the slots provided.

rear camera hole

ater resistant

internal protection

Adjust the tilt of the base as desired.

Insert the iPhone® into the case.

mounting bracket

Tighten the adjustment collar on the base tilt system.

Tighten the fastening hooks.

Snap the case onto the bracket.

OPEN VIEW