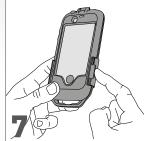

Insert the iPhone® into the case.

mounting bracket

Tighten the adjustment collar on the base tilt system.

Tighten the fastening hooks.

Snap the case onto the bracket.

OPEN VIEW