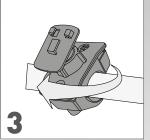

### interphone smiphone5

Mounting system. Screw it onto the handlebar.

Thread power or earphone cables through the slots provided.

rear camera hole

ater resistant

internal protection

Adjust the tilt of the base as desired.