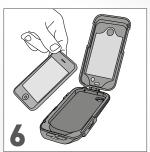

Insert the iPhone® into the case.

mounting bracket

Tighten the adjustment collar on the base tilt system.

Tighten the fastening hooks.

Snap the case onto the bracket.

OPEN VIEW