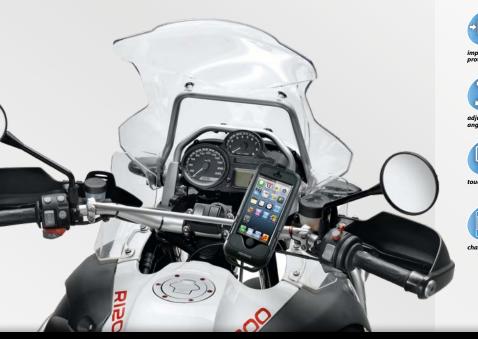

#### Description

Water resistant iPhone<sup>®</sup> 5 holder for motorcycles. A very sturdy external housing and a knock-proof internal rubber shell provide your device with total protection. The mounting bracket with safety closure is adjustable over a full 360° so you can place your iPhone<sup>®</sup> 5 in the best possible position. All phone functions are available with the phone in the case, including the Touch Screen function, plugging in the earphones and using the battery charger. Likewise, you can take pictures without removing the phone from the case, since it is equipped with a hole for the lens on your iPhone<sup>®</sup> 5.

#### Functions

- Universal holder with quick-release system
- Handlebar mounting bracket with adjustable (360°) viewing angle
- Quick-engage safety lock
- Anti-shock lining
- Dedicated removable internal adapter in silicone
- Water resistant
- Full access to iPhone® 5 keys
- Phone can be recharged while in use
- For handlebars with diameter of 12 to 30 mm