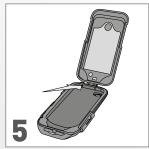

Insert the iPhone® into the case.

mounting bracket

Tighten the adjustment collar on the base tilt system.

Tighten the fastening hooks.

Snap the case onto the bracket.

OPEN VIEW