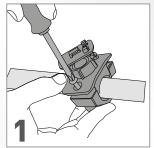

### interphone smiphone5

Mounting system. Screw it onto the handlebar.

Thread power or earphone cables through the slots provided.

rear camera hole

ater resistant

internal protection

Adjust the tilt of the base as desired.