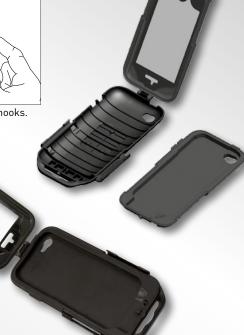

### interphone smiphone5

Mounting system. Screw it onto the handlebar.

Thread power or earphone cables through the slots provided.

rear camera hole

ater resistant

internal protection

Adjust the tilt of the base as desired.

Insert the iPhone® into the case.

mounting bracket

Tighten the adjustment collar on the base tilt system.

Tighten the fastening hooks.

Snap the case onto the bracket.

OPEN VIEW