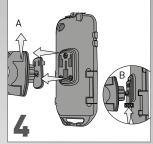

### interphone smiphone5

Mounting system. Screw it onto the handlebar.

Thread power or earphone cables through the slots provided.

rear camera hole

ater resistant

internal protection

Adjust the tilt of the base as desired.